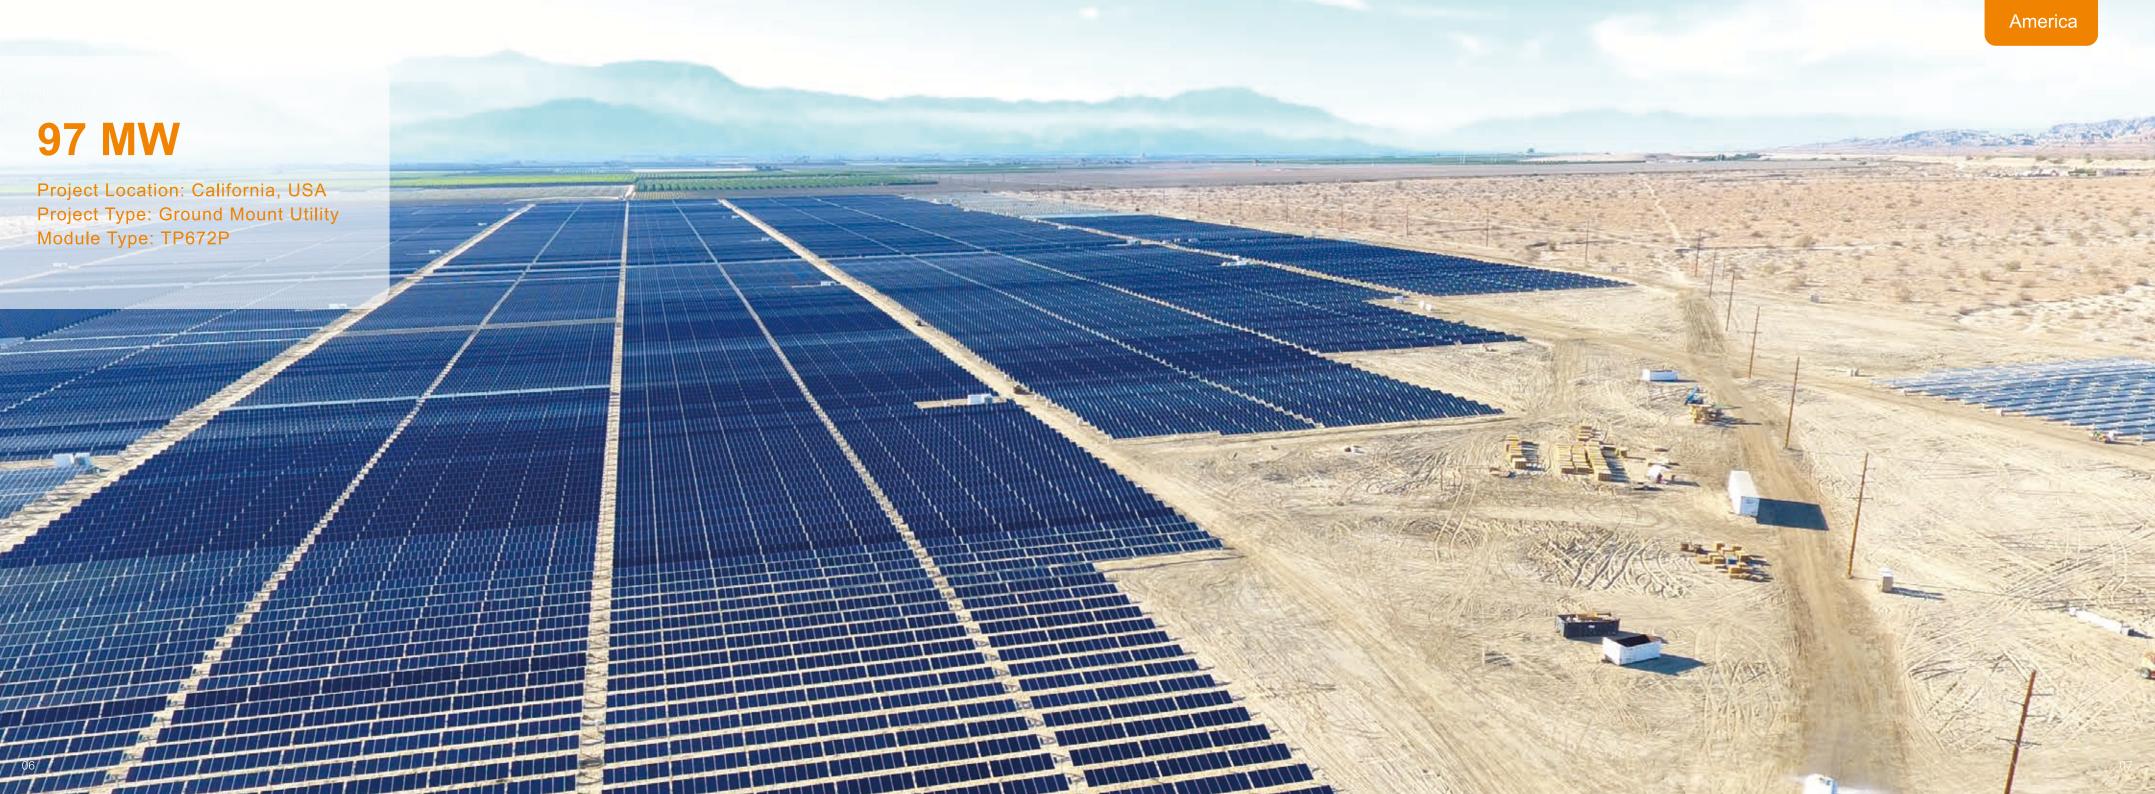

### 65 MW

Project Location: Ciudad Juarez, Mexico

Project Type: Ground Mount Utility

Module Type: TP672P