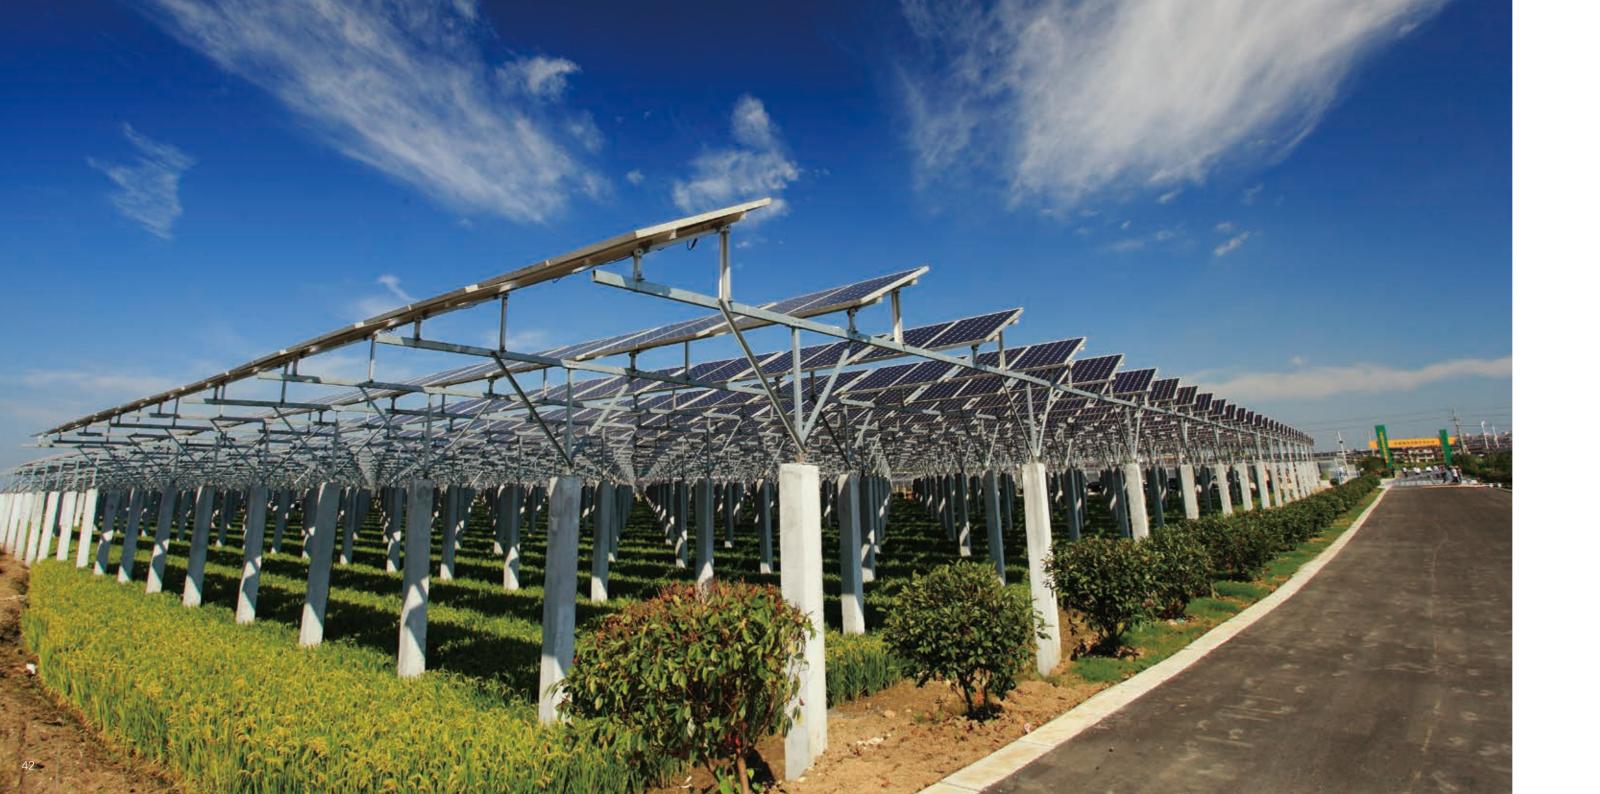

### 9.8 MW

Project Location: Changshu, China Project Type: Agricultural Solar Farm

Module Type: TP660P