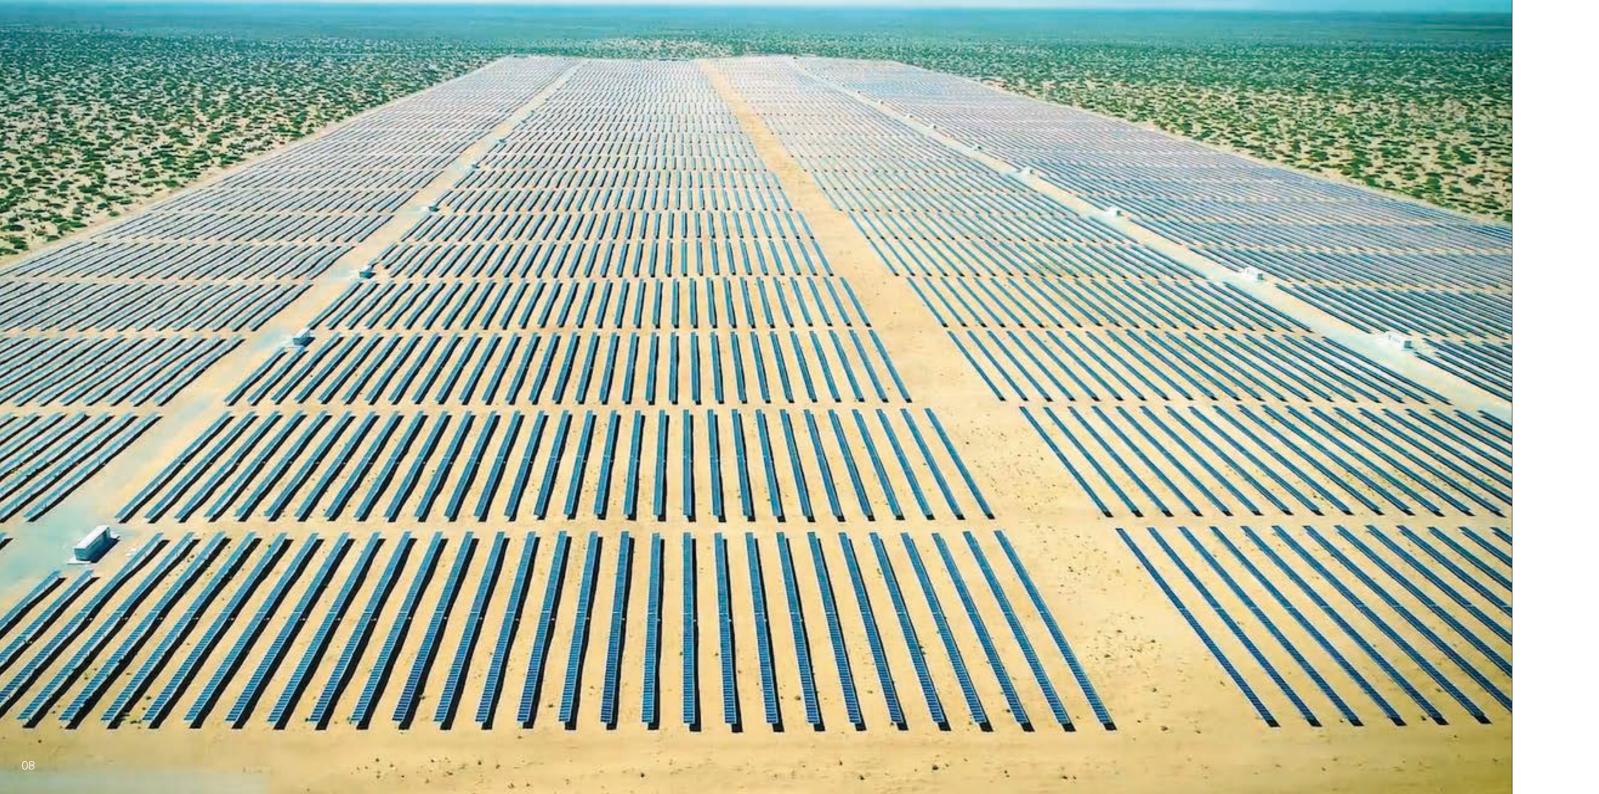

### 65 MW

Project Location: Ciudad Juarez, Mexico

Project Type: Ground Mount Utility

Module Type: TP672P