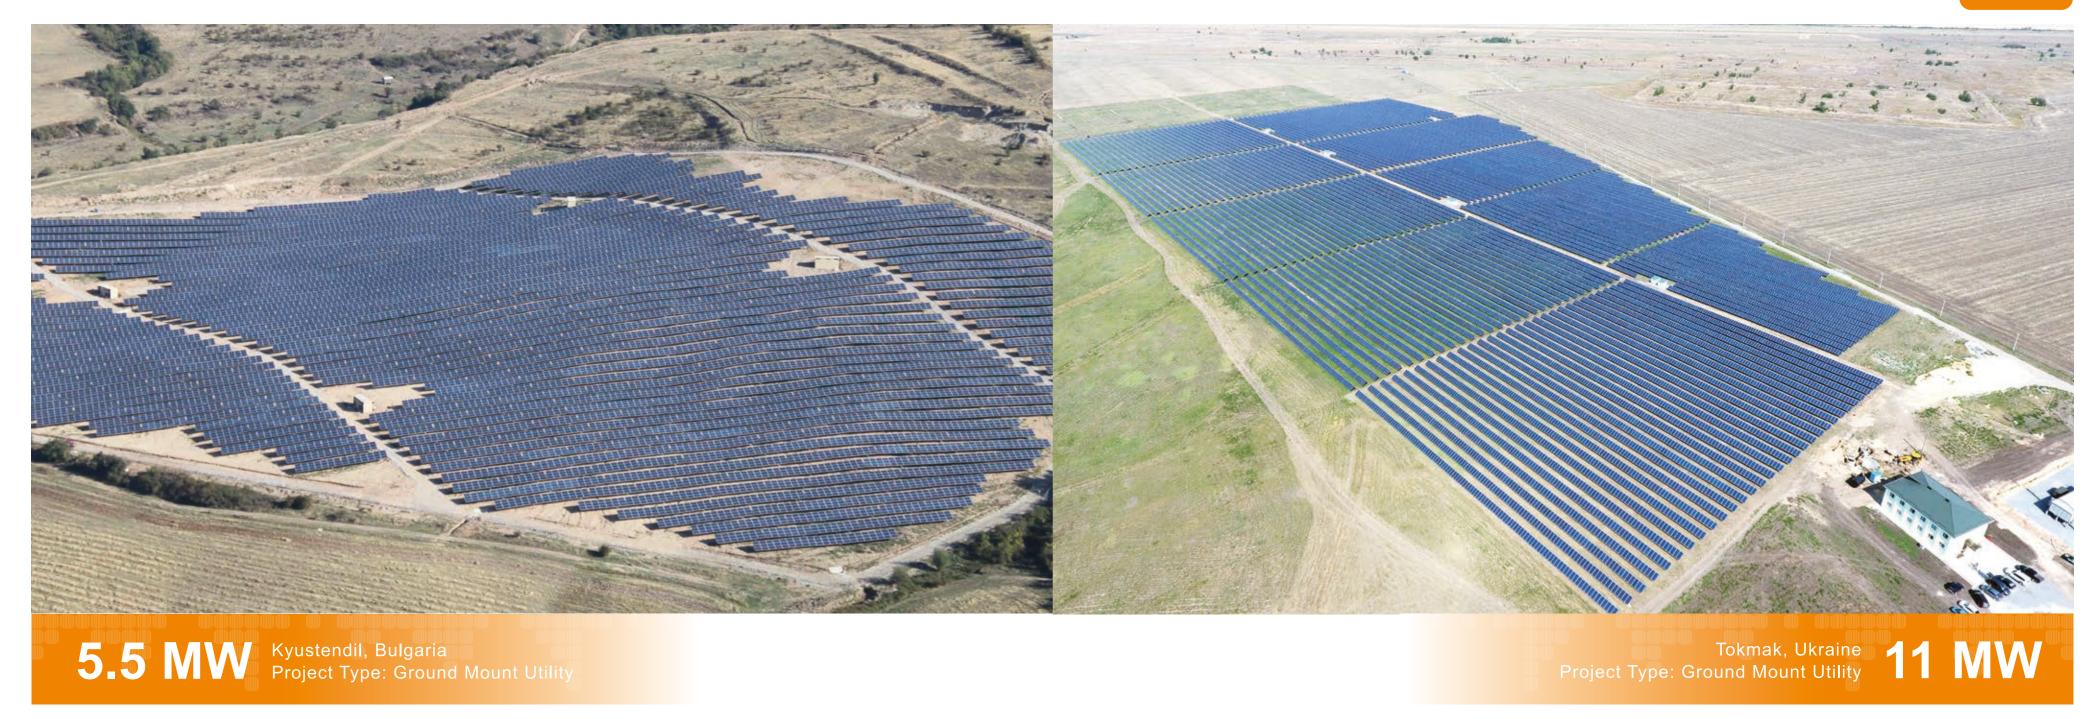

# 5.5 MW

Project Location: Lepeykha, Ukraine
Project Type: Ground Mount Utility
Module Type: TP672P