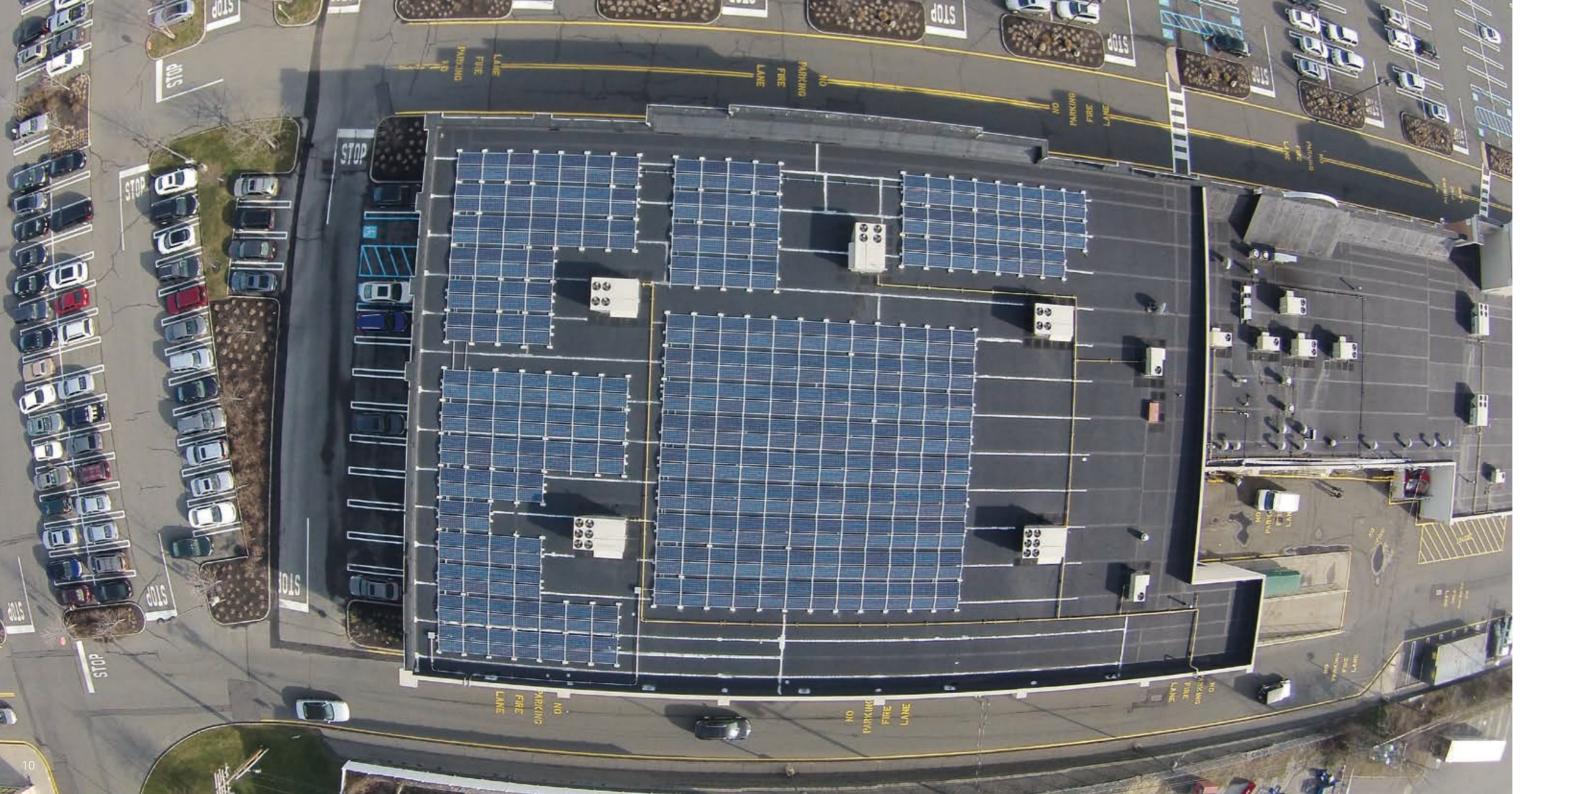

### 145 kW

Project Location: Ocean Township, NJ, USA

Project Type: Rooftop System

Module Type: TP660P