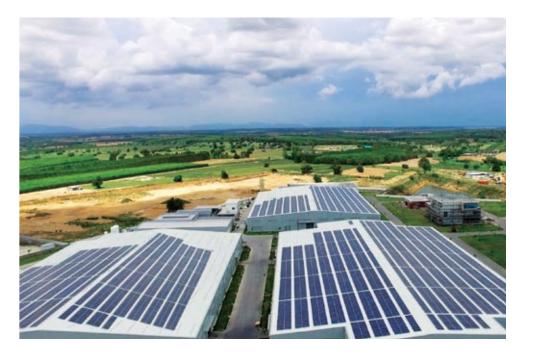

## 9.8 MW

Project Location: Talesun Thailand Factory

Project Type: Rooftop System