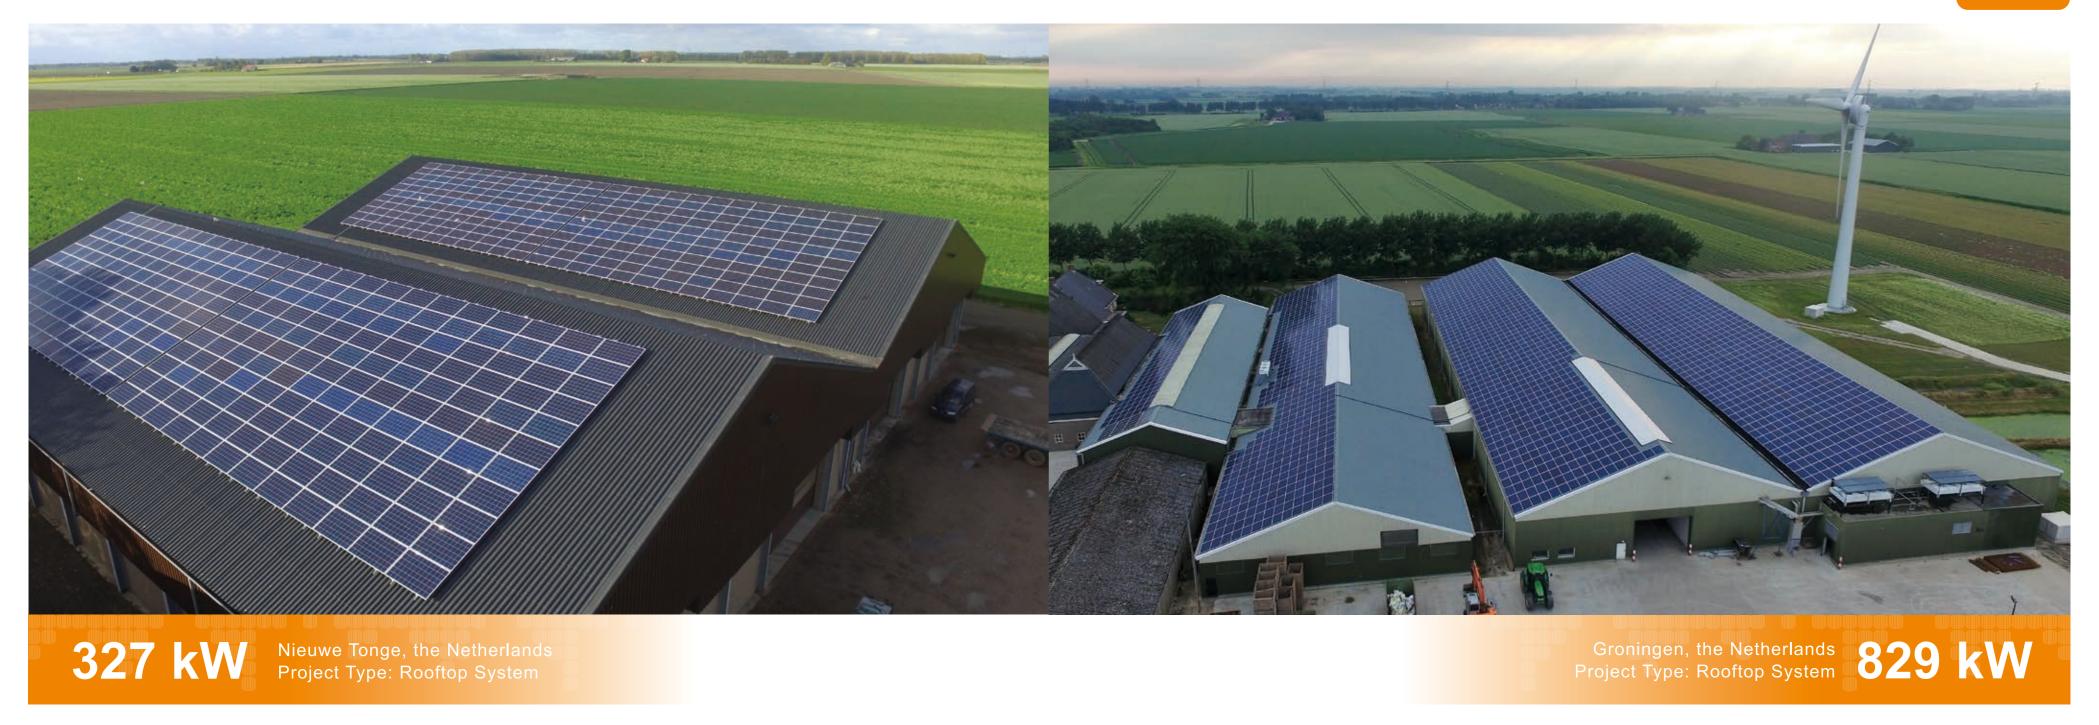

### 145 kW

Project Location: Ocean Township, NJ, USA

Project Type: Rooftop System

Module Type: TP660P