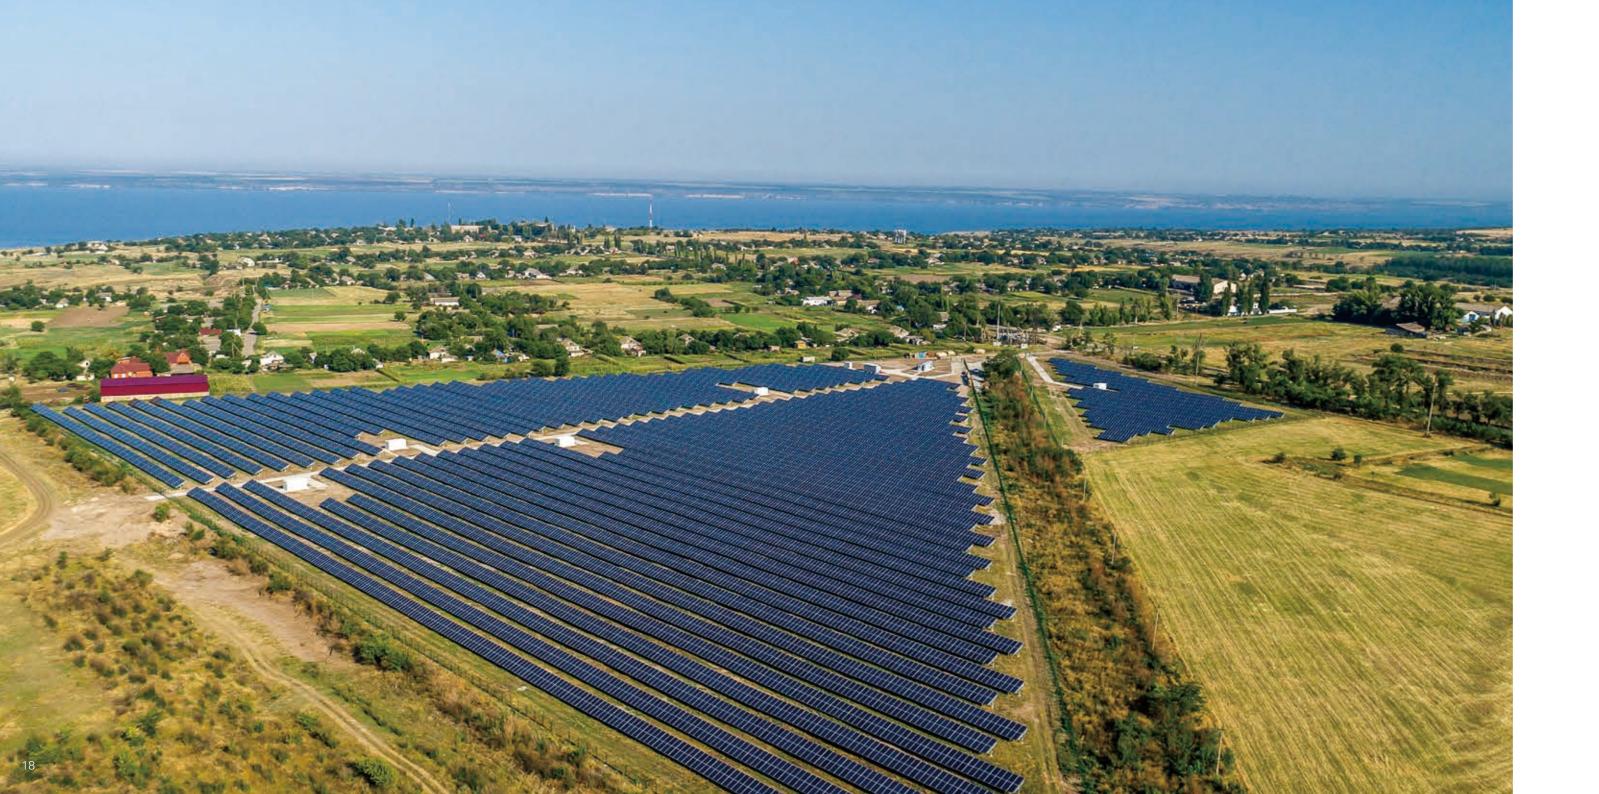

# 5.5 MW

Project Location: Lepeykha, Ukraine
Project Type: Ground Mount Utility
Module Type: TP672P