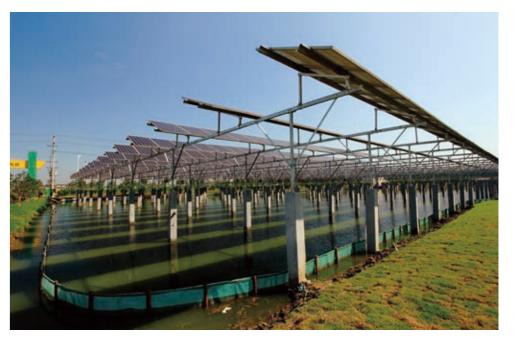

### 9.8 MW

Project Location: Changshu, China Project Type: Agricultural Solar Farm

Module Type: TP660P