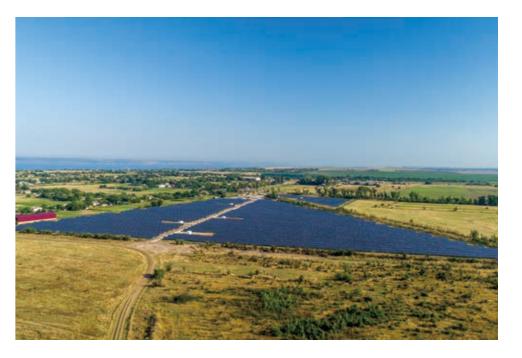

# 5.5 MW

Project Location: Lepeykha, Ukraine
Project Type: Ground Mount Utility
Module Type: TP672P