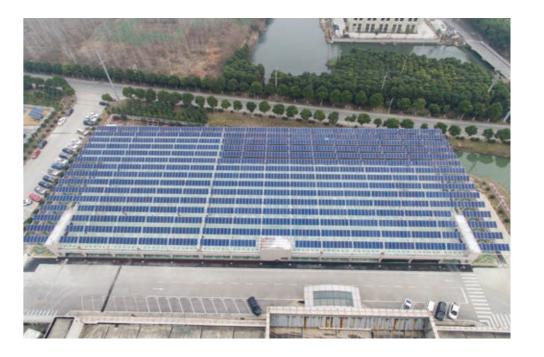

### 9.8 MW

Project Location: Changshu, China Project Type: Car Park Solar System

Module Type: TP672P