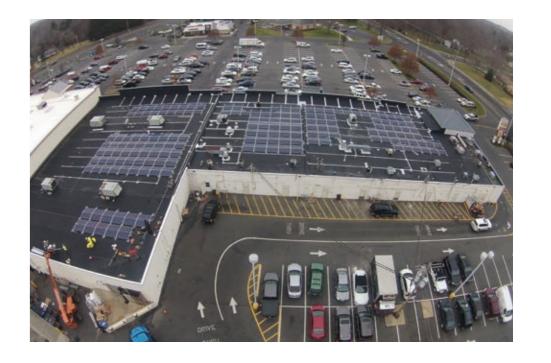

### 145 kW

Project Location: Ocean Township, NJ, USA

Project Type: Rooftop System

Module Type: TP660P