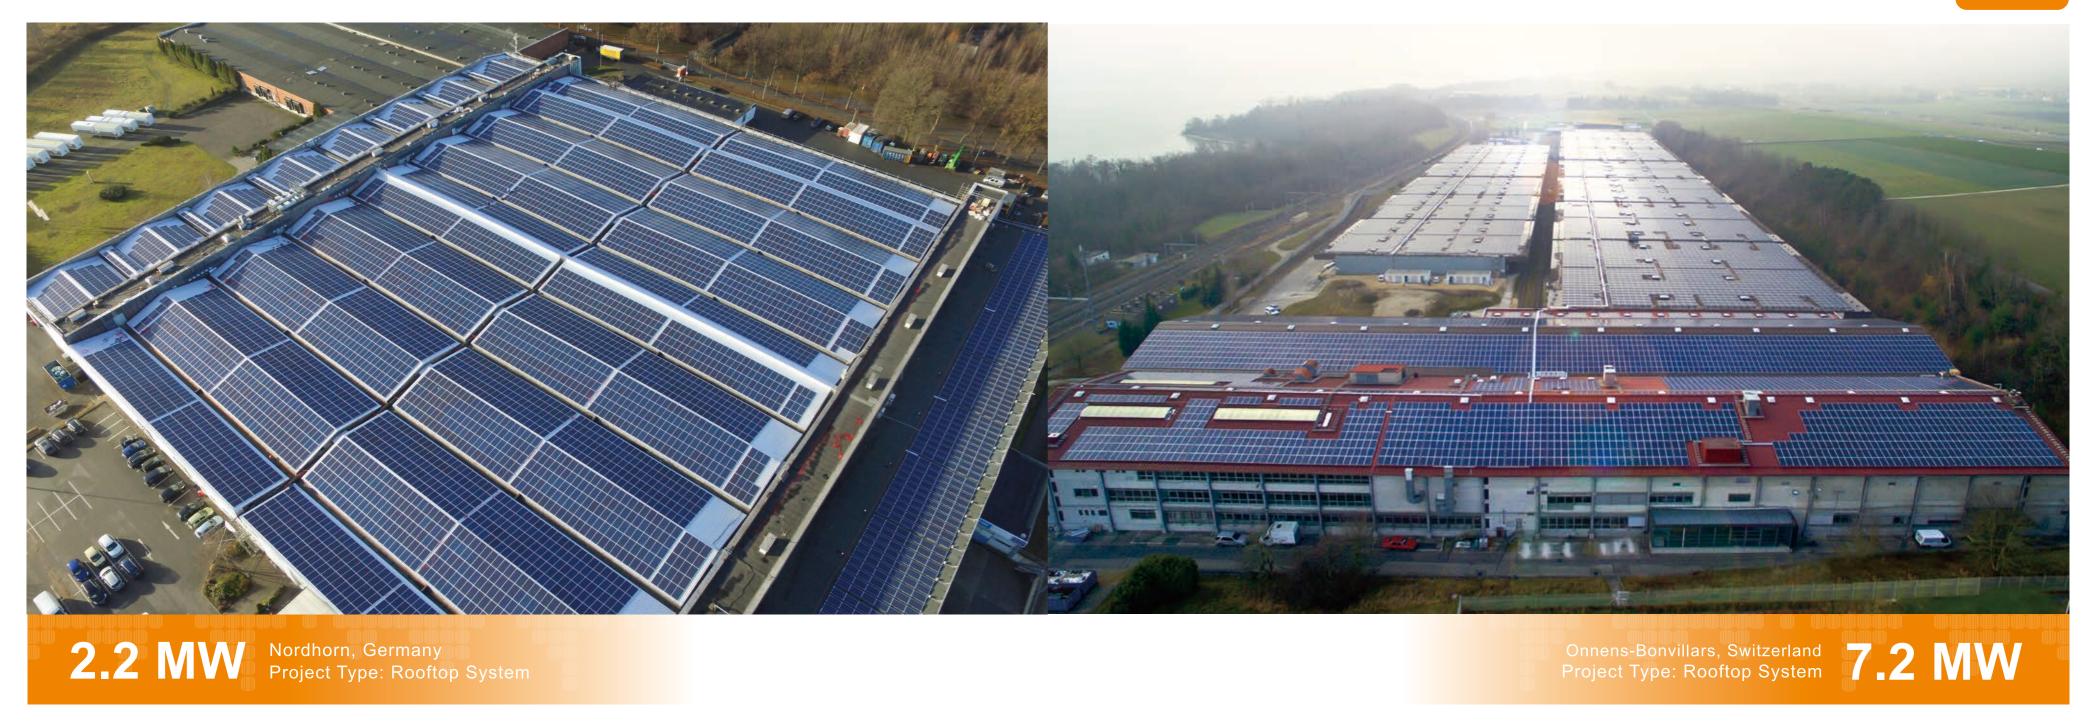

## 9.8 MW

Project Location: Talesun Thailand Factory

Project Type: Rooftop System