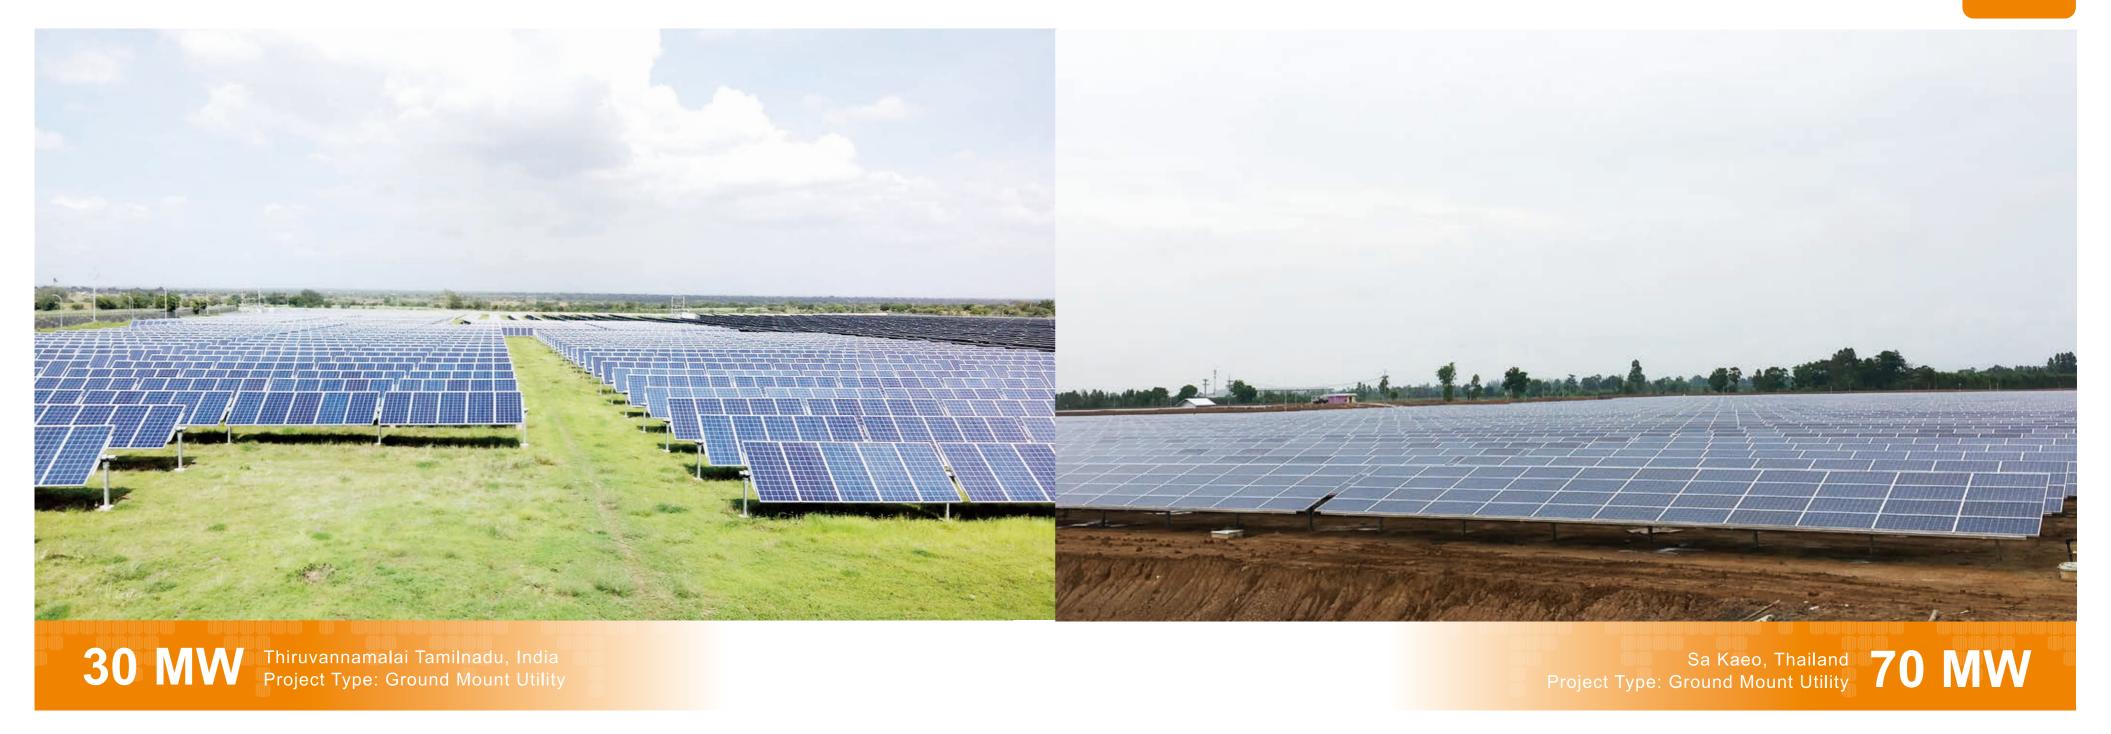

### 65 MW

Project Location: Ciudad Juarez, Mexico

Project Type: Ground Mount Utility

Module Type: TP672P