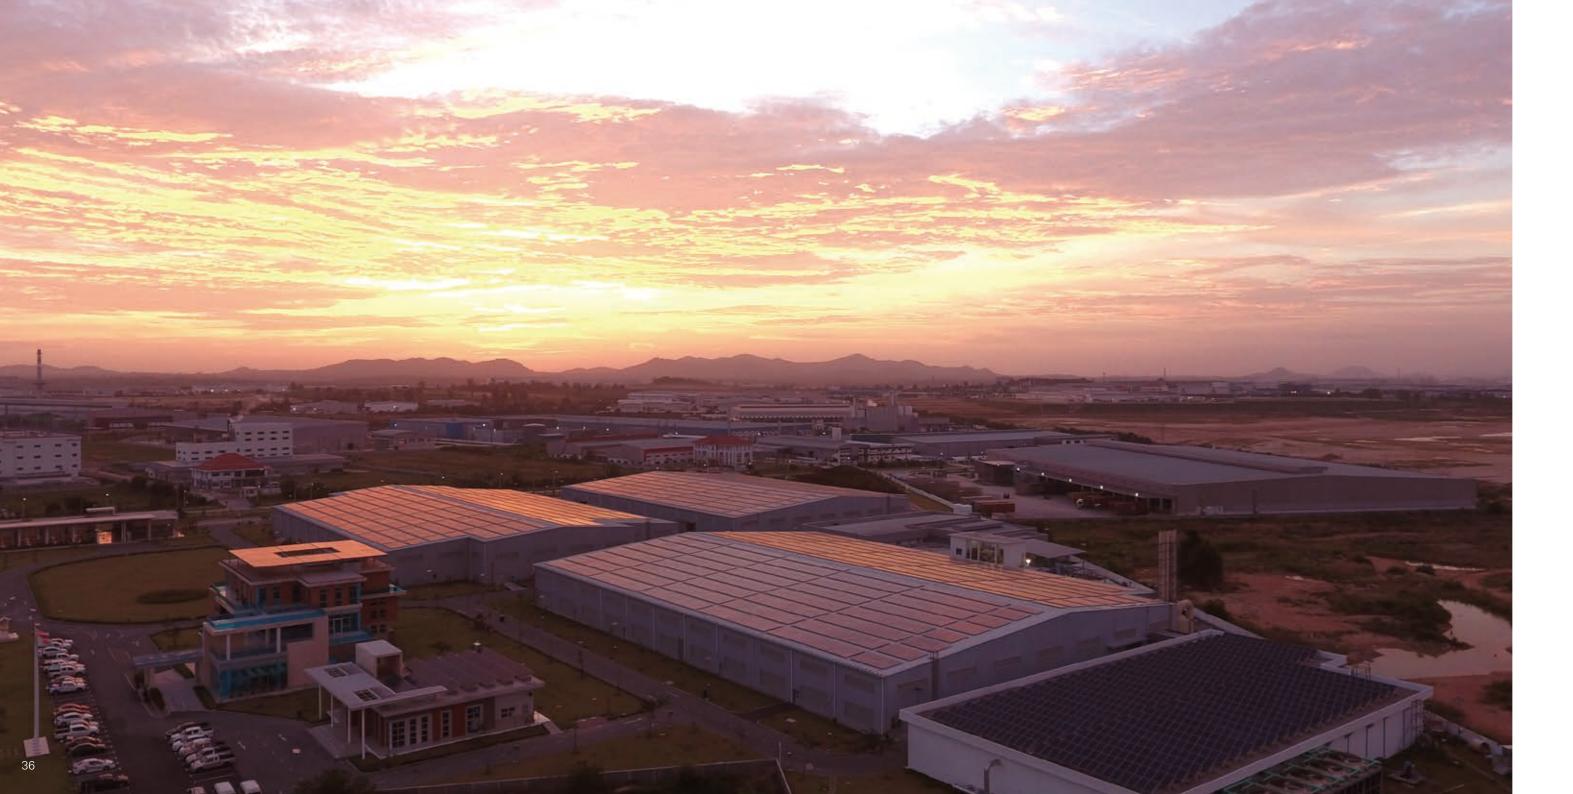

## 9.8 MW

Project Location: Talesun Thailand Factory

Project Type: Rooftop System