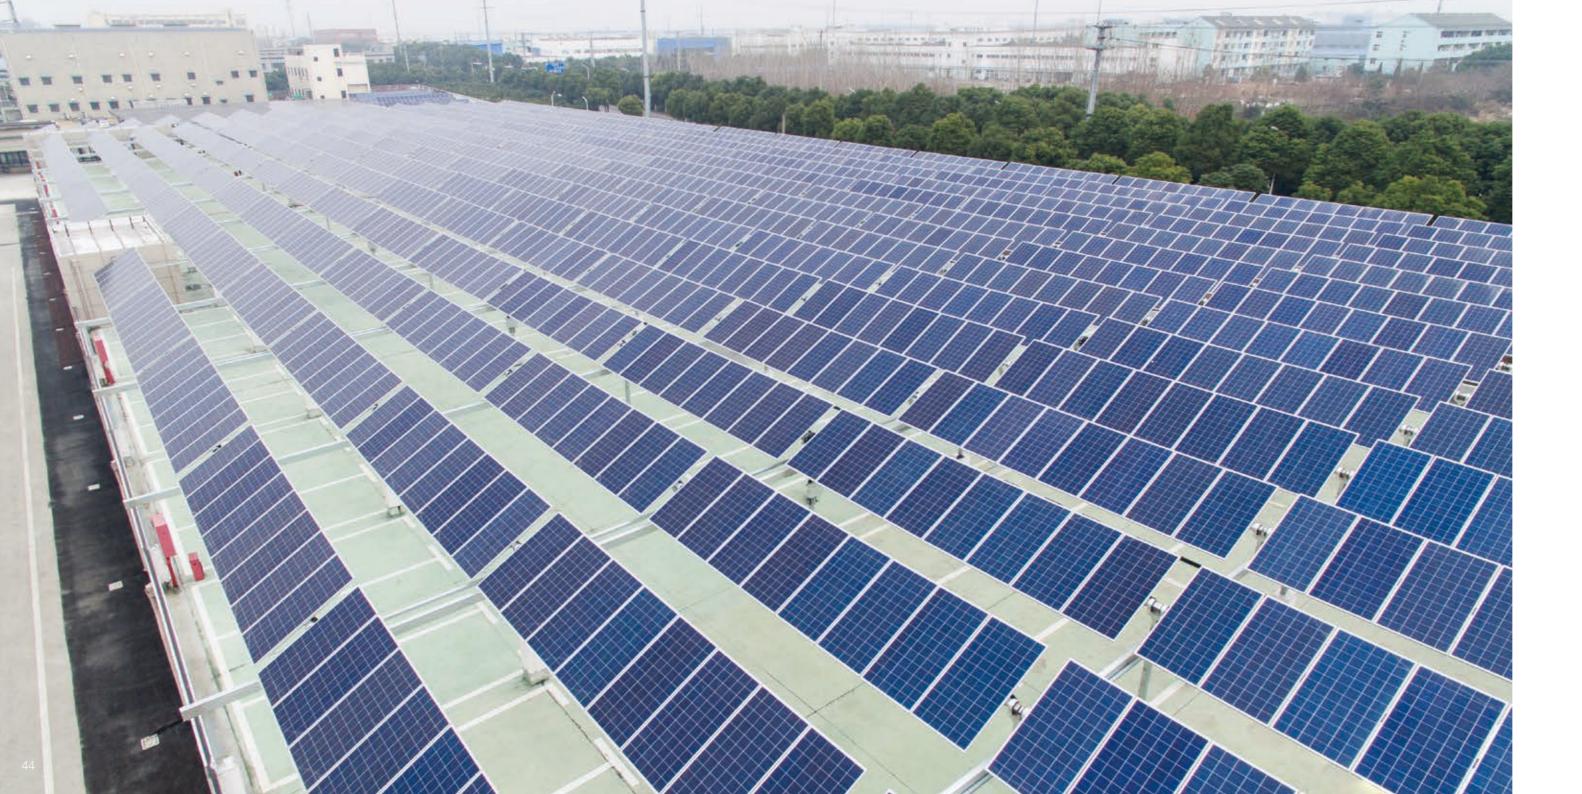

## 9.8 MW

Project Location: Talesun Thailand Factory

Project Type: Rooftop System